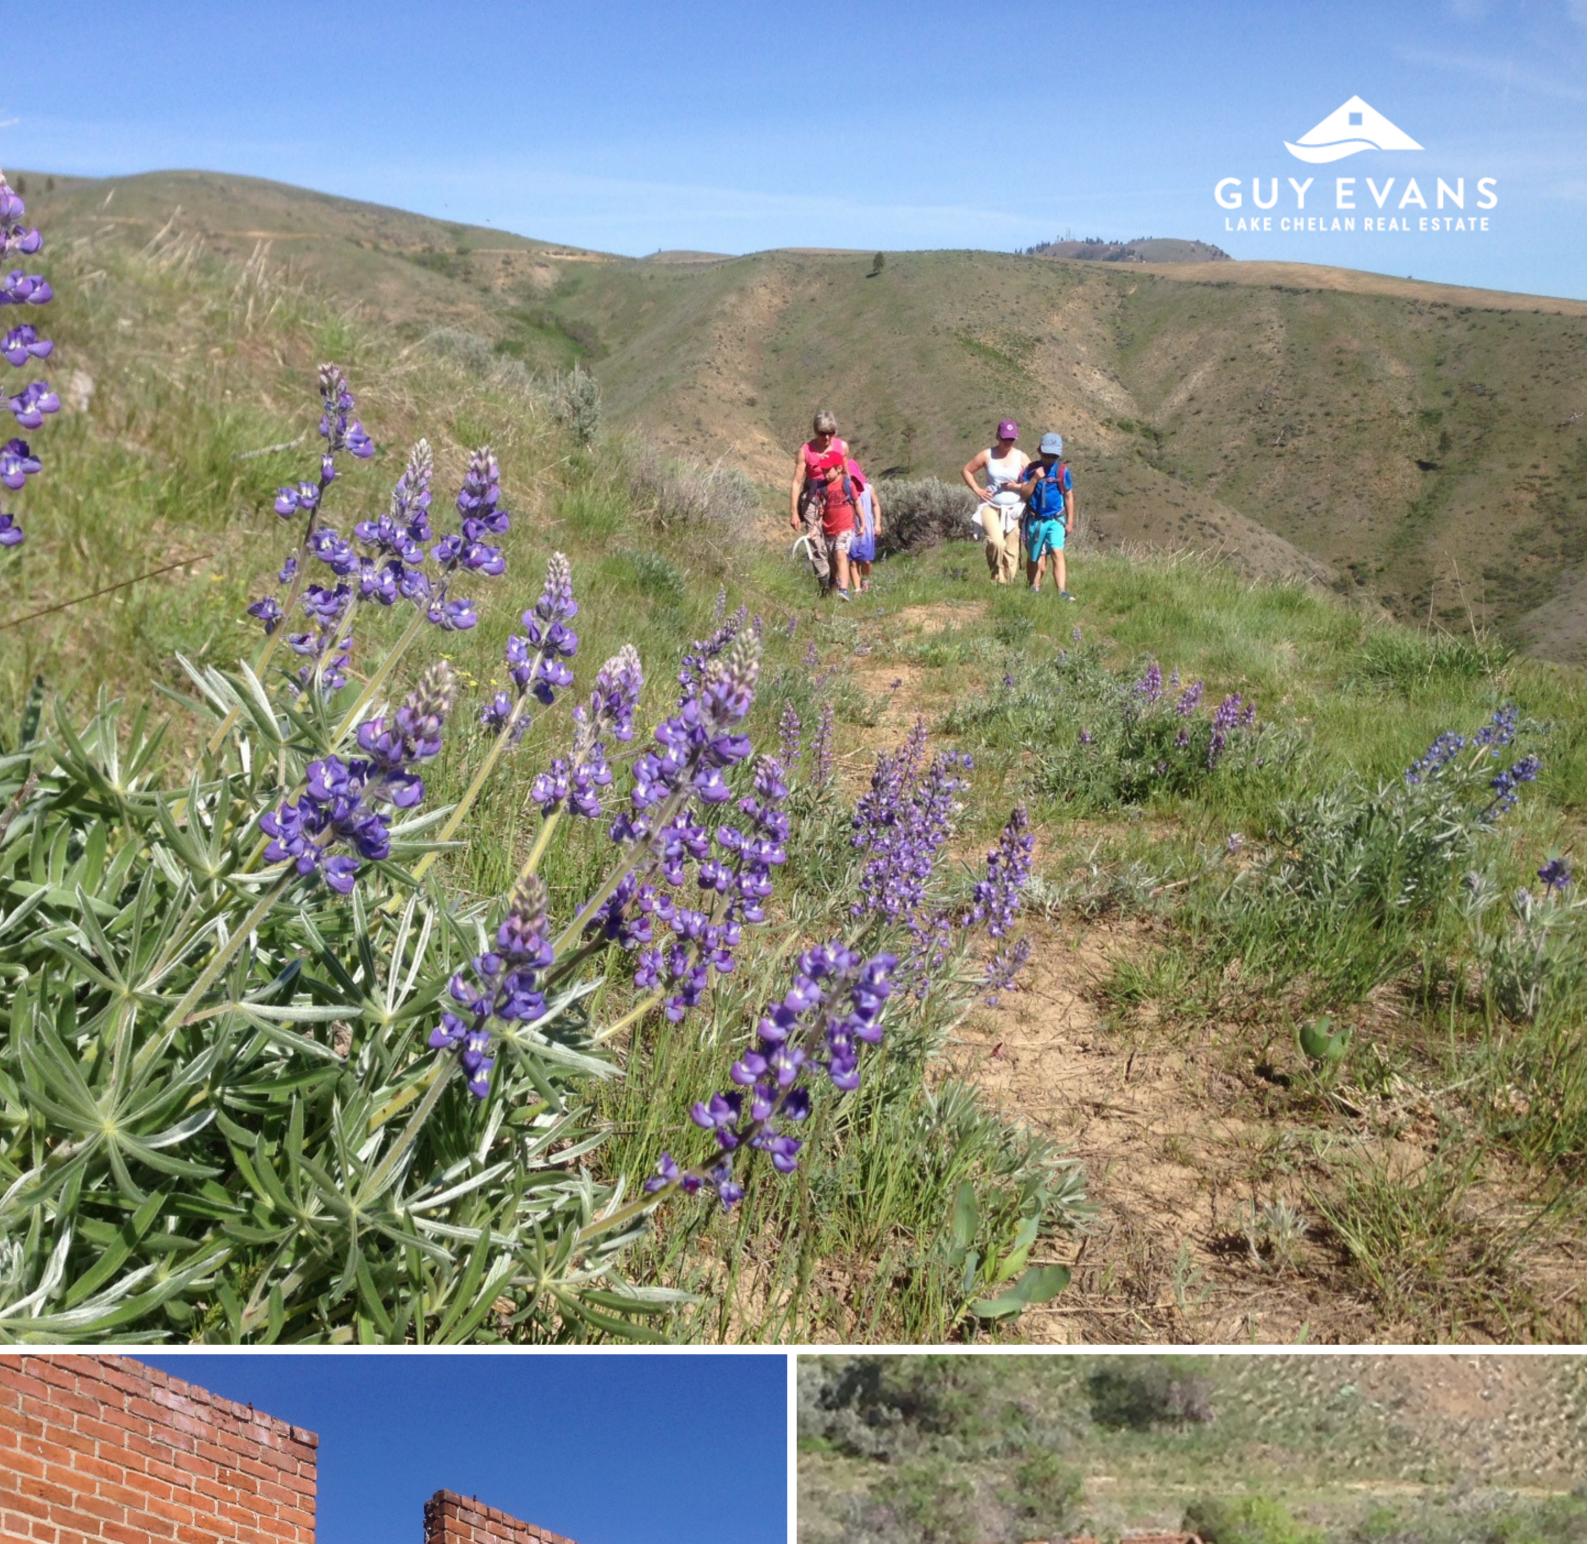

## DIRECTIONS & FACTS

- DRIVE: 6.75 miles South on 97a from Chelan to Downie Canyon Road.
- DRIVE: 1.4 miles up Downie Canyon Road. Park in shoulder near abandoned access road.
- HIKE: 1.3 miles up an abandoned and overgrown dirt road that angles to the south. At the top of the ridge, follow the road down the next drainage. Within a half mile you will see the homestead below.
- Built in the early 1900's from bricks made and fired on site, the Lucas Homestead makes a great educational destination for kids! Hike best in April and May.