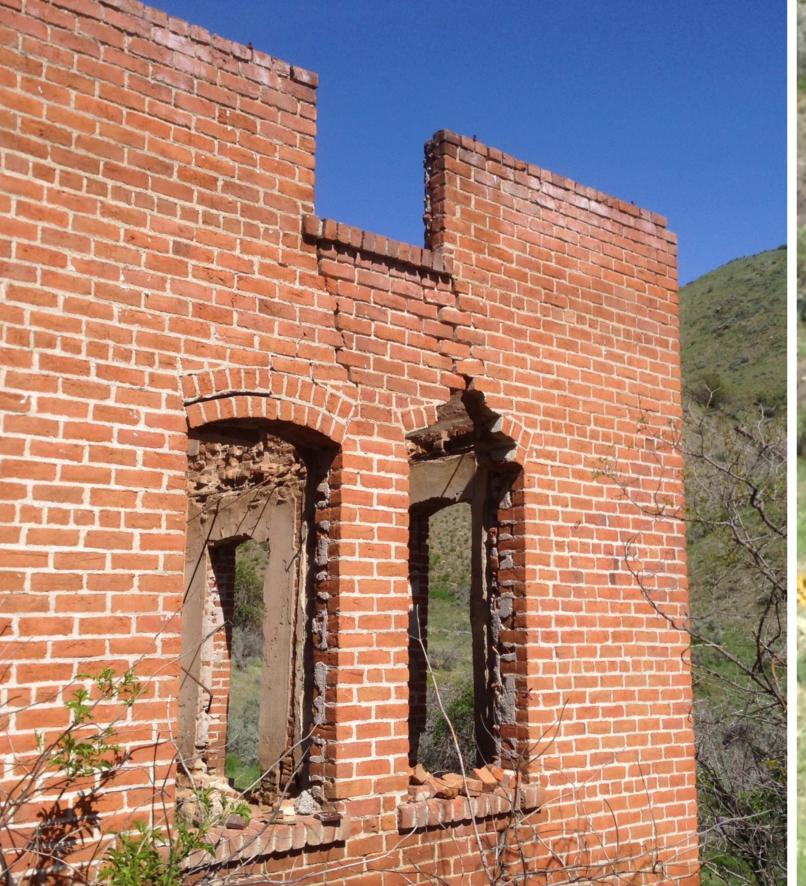

## DIRECTIONS & FACTS

- DRIVE: 6.75 miles South on 97a from Chelan to Downie Canyon Road.
- DRIVE: 1.4 miles up Downie Canyon Road. Park in shoulder near abandoned access road.
- HIKE: 1.3 miles up an abandoned and overgrown dirt road that angles to the south. At the top of the ridge, follow the road down the next drainage. Within a half mile you will see the homestead below.
- Built in the early 1900's from bricks made and fired on site, the Lucas Homestead makes a great educational destination for kids! Hike best in April and May.