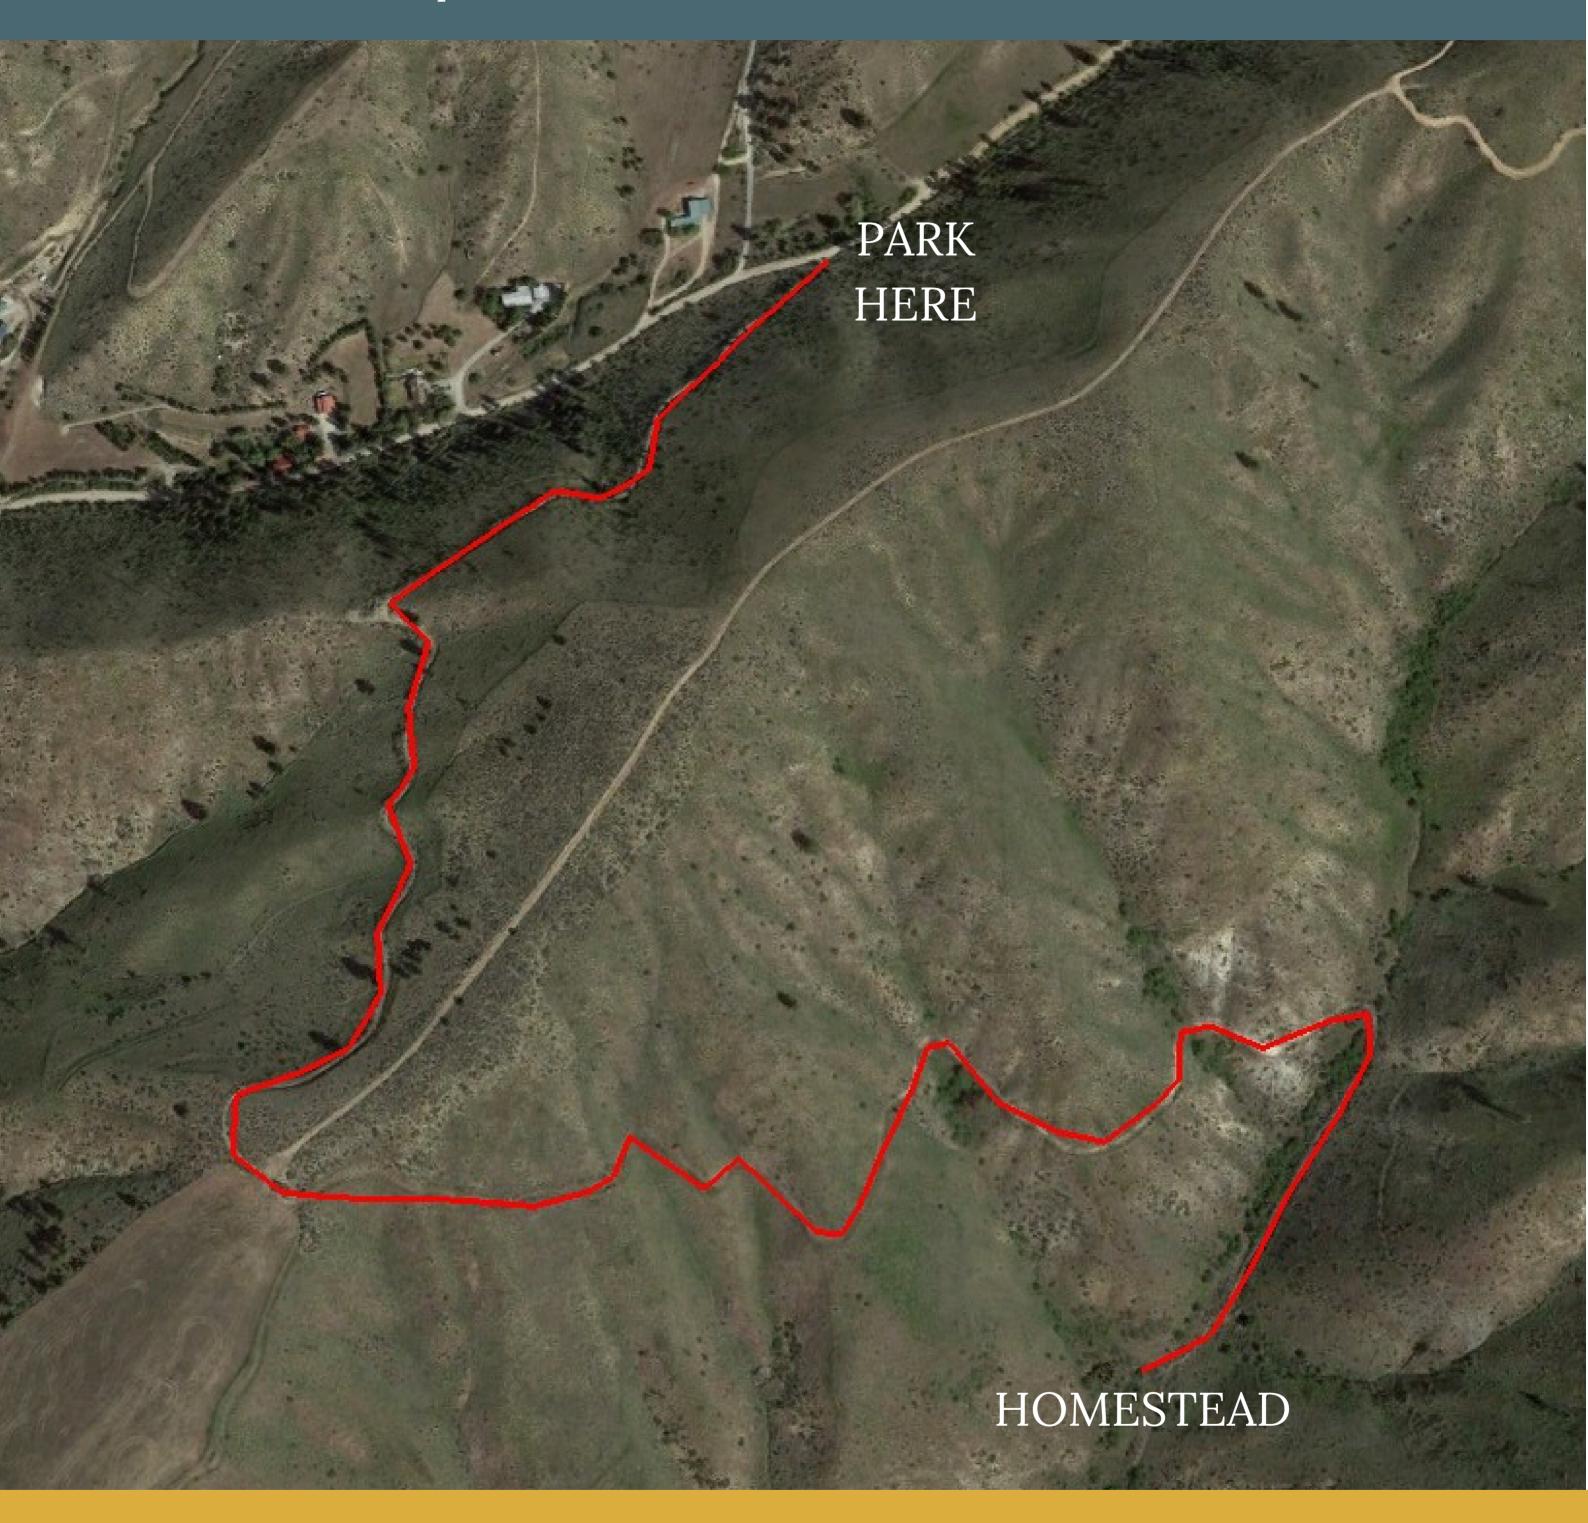

## The Lucas Homestead Hike

GUY EVANS LAKE CHELAN REAL ESTATE

2.6 miles round trip. Moderate hike.

## DIRECTIONS & FACTS

- DRIVE: 6.75 miles South on 97a from Chelan to Downie Canyon Road.
- DRIVE: 1.4 miles up Downie Canyon Road. Park in shoulder near abandoned access road.
- HIKE: 1.3 miles up an abandoned and overgrown dirt road that angles to the south. At the top of the ridge, follow the road down the next drainage. Within a half mile you will see the homestead below.
- Built in the early 1900's from bricks made and fired on site, the Lucas Homestead makes a great educational destination for kids! Hike best in April and May.