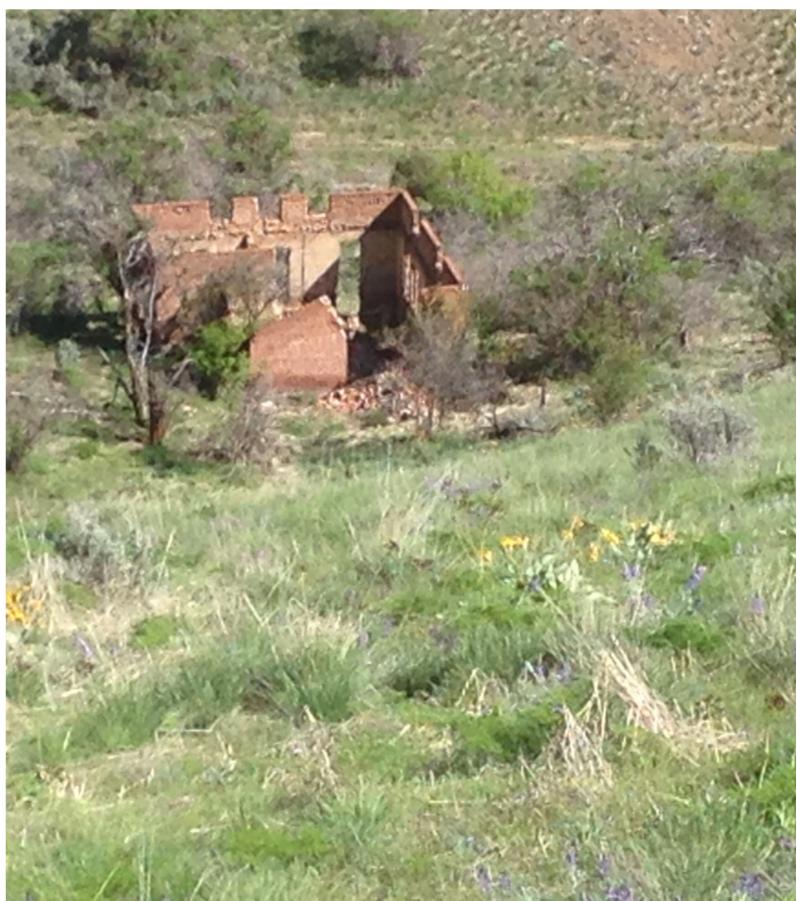

## DIRECTIONS & FACTS

- DRIVE: 6.75 miles South on 97a from Chelan to Downie Canyon Road.
- DRIVE: 1.4 miles up Downie Canyon Road. Park in shoulder near abandoned access road.
- HIKE: 1.3 miles up an abandoned and overgrown dirt road that angles to the south. At the top of the ridge, follow the road down the next drainage. Within a half mile you will see the homestead below.
- Built in the early 1900's from bricks made and fired on site, the Lucas Homestead makes a great educational destination for kids! Hike best in April and May.